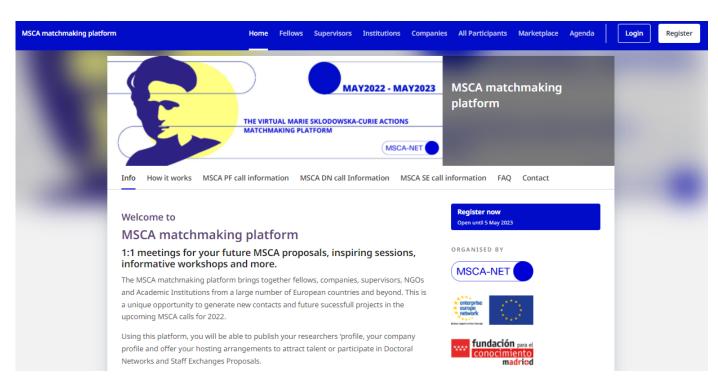

### THE MSCA MATCHMAKING PLATFORM

The MSCA matchmaking platform brings together fellows, companies, supervisors, NGOs and Academic Institutions from a large number of European countries and beyond. This is a unique opportunity to generate new contacts and future successful projects in the upcoming MSCA calls for 2022.

Using this platform, you will be able to publish your researchers 'profile, your company profile and offer your hosting arrangements to attract talent or participate in Doctoral Networks and Staff Exchanges Proposals.

### You will able to connect with:

- Future Fellows for PF proposals
- Supervisors
- Academic Institutions
- Companies
- Other Organisations
- Book 1-1 meetings.
- The right place to find partners for MSCA proposals
- Covers PF, DN and SE 2023
- Special section with infodays and useful resources
- Submit your profile!