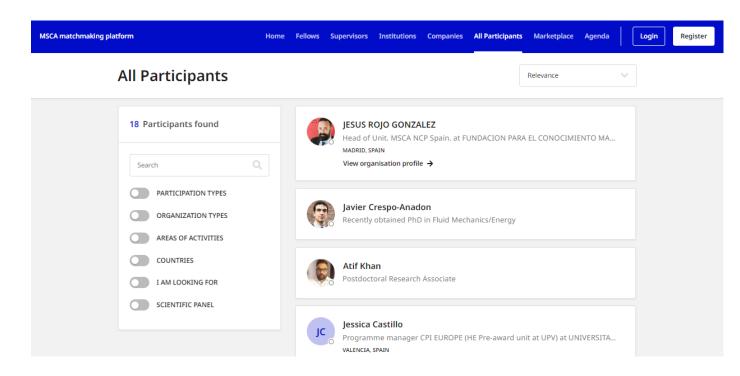

### THE MSCA MATCHMAKING PLATFORM

The MSCA matchmaking platform brings together fellows, companies, supervisors, NGOs and Academic Institutions from a large number of European countries and beyond. This is a unique opportunity to generate new contacts and future successful projects in the upcoming MSCA calls for 2022.

Using this platform, you will be able to publish your researchers 'profile, your company profile and offer your hosting arrangements to attract talent or participate in Doctoral Networks and Staff Exchanges Proposals.

https://msca.b2match.io/

### You will able to connect with:

- Future Fellows for PF proposals
- Supervisors
- Academic Institutions
- Companies
- Other Organisations
- Book 1-1 meetings.
- The right place to find partners for MSCA proposals
- Covers PF, DN and SE 2023
- Special section with infodays and useful resources
- Submit your profile!