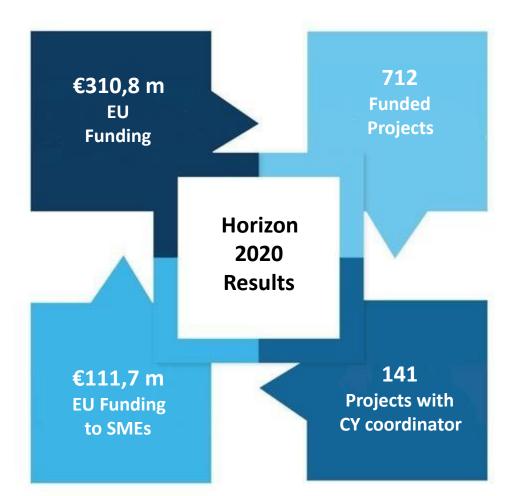

jects in the upcoming MSCA calls for 2022.

Using this platform, you will be able to publish your researchers 'profile, your company profile and offer your hosting arrangements to attract talent or participate in Doctoral Networks and Staff Exchanges Proposals.



#### https://msca.b2match.io/



RESEARCH & INNOVATION

FOUNDATION

DRIVING GROWTH

## THE MSCA MATCHMAKING PLATFORM

#### You will able to connect with:

- Future Fellows for PF proposals
- Supervisors •
- Academic Institutions •
- Companies •
- Other Organisations
- Book 1-1 meetings. ٠
- The right place to find partners for MSCA proposals
- Covers PF, DN and SE 2022 ٠
- Special section with infodays and useful • resources
- Submit your profile! ٠









DRIVING GROWTH



# **Cyprus Participation in Horizon 2020**

RESEARCH





### MSCA - Horizon 2020

| Action                                                        | Number of<br>projects | EU contribution |
|---------------------------------------------------------------|-----------------------|-----------------|
| Individual Fellowships                                        | 42                    | 7.154.403,42 €  |
|                                                               | 21                    | ·               |
| Innovative Training Networks                                  | 21                    | 10.383.940,84 € |
| Research and Innovation Staff Exchange                        | 44                    | 10.470.900,00 € |
| Co-funding of regional, national and international programmes | 3                     | 5.359.440,00 €  |
| European Rese