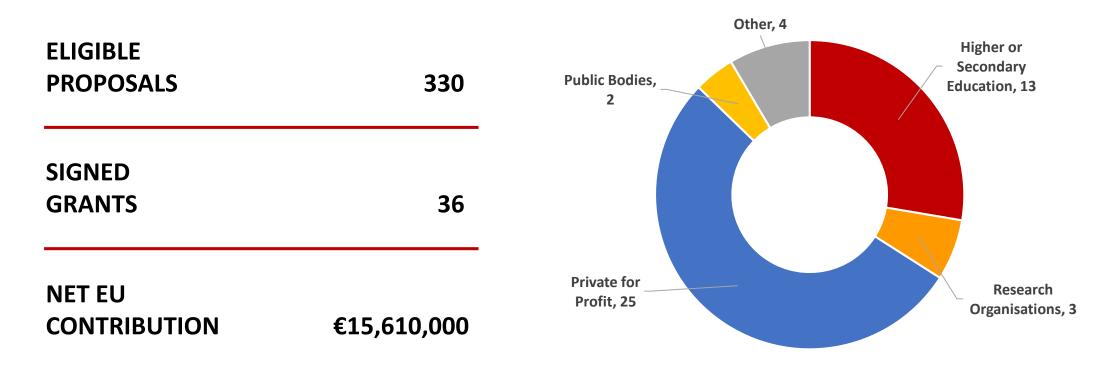

# Health Statistics (Horizon 2020 vs Horizon Europe)

**Signed Grants - Types of participants** 