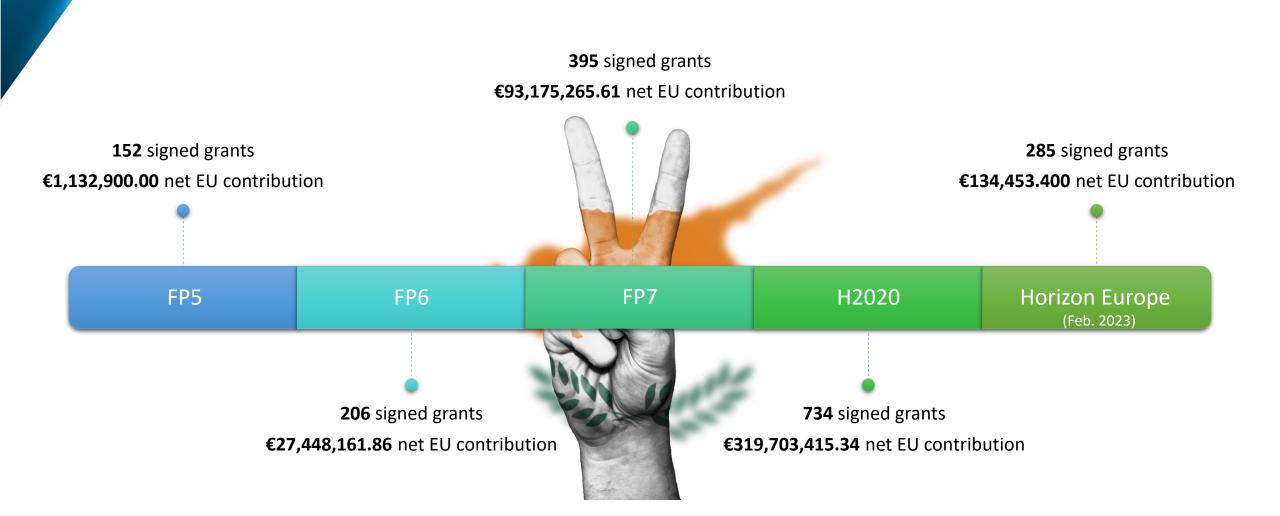

R&I ecosystem through a range of valuable innovation services, including knowledge transfer and innovation

The RIF acts as the executive arm of the Research, Technological Development and Innovation System in Cyprus

### • Our Key Activities

#### **National Funding Programmes**

Designing, launching, funding and monitoring national RTDI Funding Programmes, participation in Public-to-Public Partnerships and launch of awards/competitions to nurture an R&I culture



#### **Innovation Services**

Innovation Factory Enterprise Europe Network Knowledge Transfer Office

#### **European Funding Programmes**

Supporting Cypriot participation in Horizon Europe, COST and other programmes •—— Cyprus in the EU Framework Programmes for Research and Innovation

### Cyprus' participation (1998-2023)



# Health Statistics (Horizon 2020 vs Horizon Europe)





**Signed Grants - Types of participants** 

# Horizon Europe: Health Participation

| Cluster 1              |            | EU Mission Cancer      |            |
|------------------------|------------|------------------------|------------|
| ELIGIBLE<br>PROPOSALS  | 136        | ELIGIBLE<br>PROPOSALS  | 24         |
| SIGNED<br>GRANTS       | 17         | SIGNED<br>GRANTS       | 6          |
| NET EU<br>CONTRIBUTION | €6,203,483 | NET EU<br>CONTRIBUTION | €1,650,921 |

# The RIF Services and NCP Team

### Useful resources

#### **RIF's HE Portal**

#### HORIZON EUROPE THE EU RESEARCH & INNOVATION PROGRAMME 2021 - 2027 CyprusPortal

#### **<u>RIF's HE Newsletter</u>**



#### **RIF Website**



# NCP Services



Dedicated Website